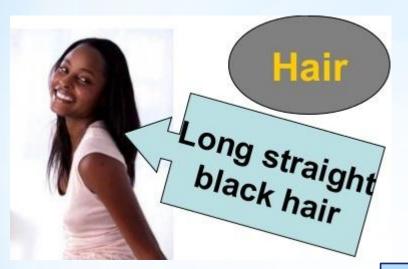

#### Hair

bald, straight, curly, spiky, wavy

My husband is tall and my nephew is short

E.g. My aunt is overweight.
My brother is well built.

My little brother has got brown eyes.

Medium length curly black hair