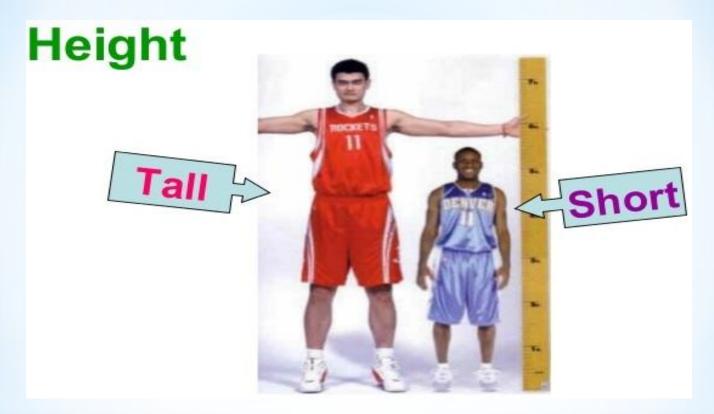

## PEOPLE AND PERSONALITIES

## PARTS OF THE BORY



### PHYSICAL DESCRIPTION



#### What does he/she look like?

#### Height

tall, short, medium, height

#### **Built**

slim, thin, plump, fat, skinny, well-built

#### Age

young, elderly, middle-aged, teenager, in 20s, 30s, 40s

#### **Face**

round, oval, square, with scars, wrinkles, freckles, suntanned, pale.

#### **Eyes**

big round blue eyes, large, small, bright, narrow

#### Hair

bald, straight, curly, spiky, wavy



My husband is tall and my nephew is short





E.g. My aunt is overweight.
My brother is well built.



My little brother has got brown eyes.





Medium length curly black hair







My mother has got short straight brown hair.

## Look at the following example



I`m medium height.

I have hazel eyes.

hazel=green+brown

I have medium length, straight, brown hair.

I wear glasses.

I'm slightly overweight.

I have a pale complexion.

### ARJECTIVE ORRER

### **ADJECTIVE**

| *LENGTH TYPE OF HAIR | COLOUR | NOU |
|----------------------|--------|-----|
|----------------------|--------|-----|

| *LONG | CURLY | BROWN | HAIR |
|-------|-------|-------|------|
|       |       |       |      |

| *SHORT | WAVY | BLOND | HAIR |
|--------|------|-------|------|
|        |      |       |