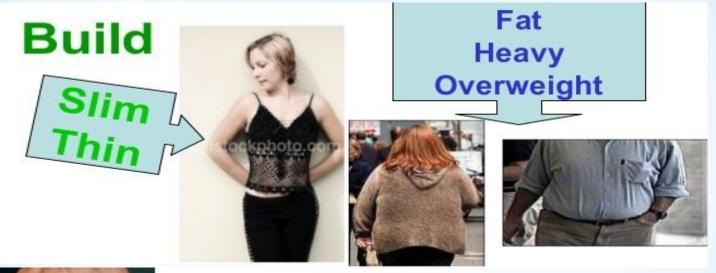

## PEOPLE AND PERSONALITIES

## PARTS OF THE BORY



### PHYSICAL DESCRIPTION



#### What does he/she look like?

#### Height

tall, short, medium, height

#### **Built**

slim, thin, plump, fat, skinny, well-built

#### Age

young, elderly, middle-aged, teenager, in 20s, 30s, 40s

#### **Face**

round, oval, square, with scars, wrinkles, freckles, suntanned, pale.

#### **Eyes**

big round blue eyes, large, small, bright, narrow

#### Hair

bald, straight, curly, spiky, wavy



My husband is tall and my nephew is short





E.g. My aunt is overweight.
My brother is well built.



My little brother has got brown eyes.





Medium length curly black hair







My mother has got short straight brown hair.

## Look at the following example



I`m medium height.

I have hazel eyes.

hazel=green+brown

I have medium length, straight, brown hair.

I wear glasses.

I'm slightly overweight.

I have a pale complexion.

### ARJECTIVE ORRER

### **ADJECTIVE**

| *LENGTH TYPE OF HAIR | COLOUR | NOU |
|----------------------|--------|-----|
|----------------------|--------|-----|

| *LONG | CURLY | BROWN | HAIR |
|-------|-------|-------|------|
|       |       |       |      |

| *SHORT | WAVY | BLOND | HAIR |
|--------|------|-------|------|
|        |      |       |      |

\* BIG/SMALL BLUE/GREEN EYES

## Discribi