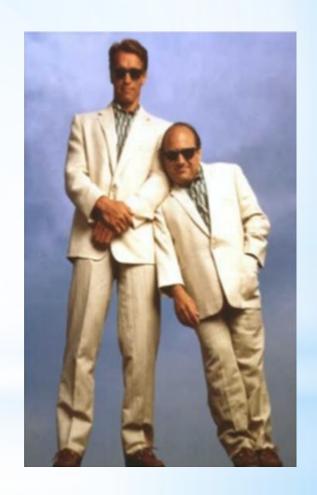

### What do they look like?

- Arnold is tall and well built. He has got green and short brown hair. He is in his 50`s.
- Danny de Vito is short and heavy. He is going bald and has got brown eyes. He is in his 50s.