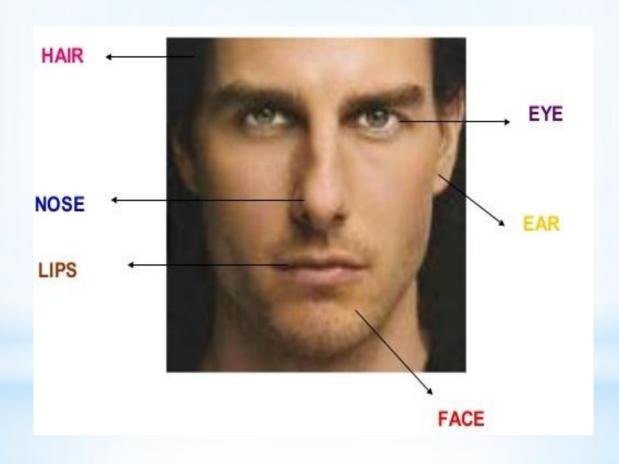

## PARTS OF THE BORY

#### **Face**

round, oval, square, with scars, wrinkles, freckles, suntanned, pale.

#### **Eyes**

big round blue eyes, large, small, bright, narrow

#### Hair

bald, straight, curly, spiky, wavy

My husband is tall and my nephew is short

E.g. My aunt is overweight.
My brother is well built.

My little brother has got brown eyes.

Medium length curly black hair