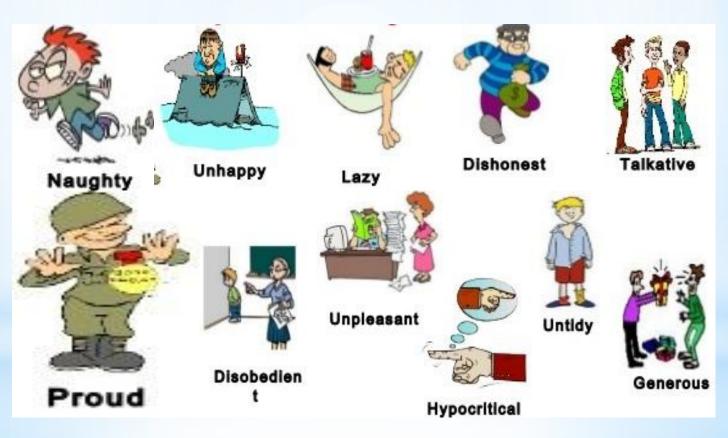

m medium height.

I have hazel eyes.

hazel=green+brown

I have medium length, straight, brown hair.

I wear glasses.

I'm slightly overweight.

I have a pale complexion.

### ARJECTIVE ORRER

### **ADJECTIVE**

| *LENGTH TYPE OF HAIR | COLOUR | NOU |
|----------------------|--------|-----|
|----------------------|--------|-----|

| *LONG | CURLY | BROWN | HAIR |
|-------|-------|-------|------|
|       |       |       |      |

| *SHORT | WAVY | BLOND | HAIR |
|--------|------|-------|------|
|        |      |       |      |

\* BIG/SMALL BLUE/GREEN EYES

## Discribing character

What is he / she like? He is shy



She is angry



# Adjectives to describe character and personality



# Adjectives to describe character and personality



# Adjectives to describe character and personality



### What do they look like?

- Arnold is tall and well built. He has got green and short brown hair. He is in his 50`s.
- Danny de Vito is short and heavy. He is going bald and has got brown eyes. He is in his 50s.