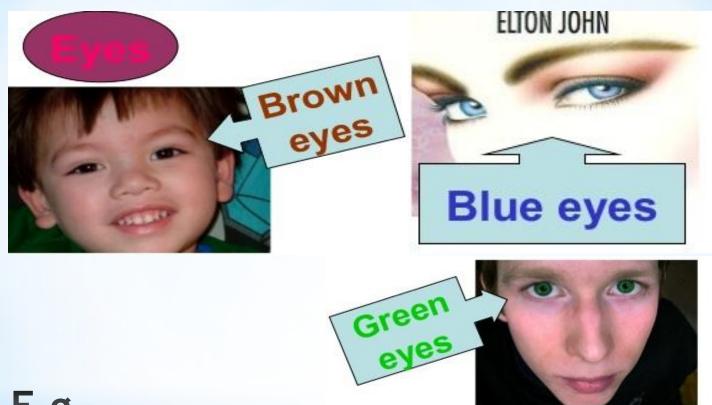

## PEOPLE AND PERSONALITIES

## PARTS OF THE BORY



### PHYSICAL DESCRIPTION



#### What does he/she look like?

#### Height

tall, short, medium, height

#### **Built**

slim, thin, plump, fat, skinny, well-built

#### Age

young, elderly, middle-aged, teenager, in 20s, 30s, 40s

#### **Face**

round, oval, square, with scars, wrinkles, freckles, suntanned, pale.

#### **Eyes**

big round blue eyes, large, small, bright, narrow

#### Hair

bald, straight, curly, spiky, wavy



My husband is tall and my nephew is short





E.g. My aunt is overweight.
My brother is well built.



My little brother has got brown eyes.





Medium length curly black hair







My mother has got short straight brown hair.

## Look at the following example



I`m medium height.

I have hazel eyes.

hazel=green+brown

I have medium length, straight, brown hair.

I wear glasses.

I'm slightly overweight.

I have a pale complexion.

### ARJECTIVE ORRER

### **ADJECTIVE**

| *LENGTH TYPE OF HAIR | COLOUR | NOU |
|----------------------|--------|-----|
|----------------------|--------|-----|

| *LONG | CURLY | BROWN | HAIR |
|-------|-------|-------|------|
|       |       |       |      |

| *SHORT | WAVY | BLOND | HAIR |
|--------|------|-------|------|
|        |      |       |      |

\* BIG/SMALL BLUE/GREEN EYES

## Discribing character

What is he / she like? He is shy



She is an