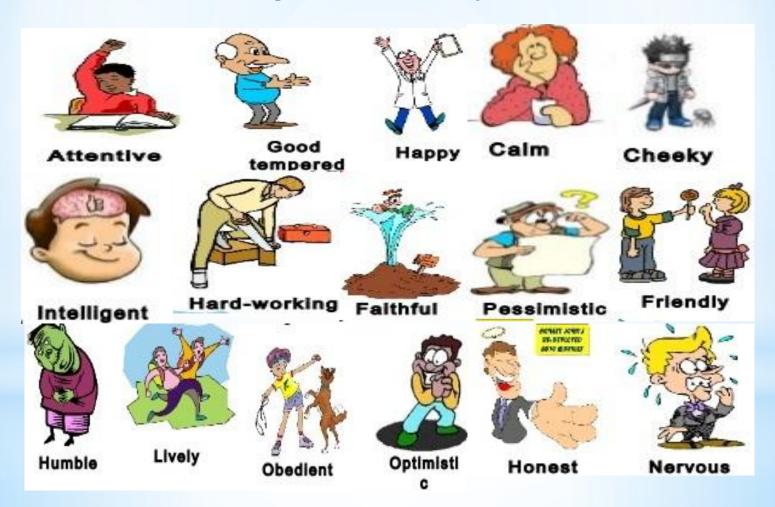

curly black hair







My mother has got short straight brown hair.

## Look at the following example



I`m medium height.

I have hazel eyes.

hazel=green+brown

I have medium length, straight, brown hair.

I wear glasses.

I'm slightly overweight.

I have a pale complexion.

### ARJECTIVE ORRER

### **ADJECTIVE**

| *LENGTH TYPE OF HAIR | COLOUR | NOU |
|----------------------|--------|-----|
|----------------------|--------|-----|

| *LONG | CURLY | BROWN | HAIR |
|-------|-------|-------|------|
|       |       |       |      |

| *SHORT | WAVY | BLOND | HAIR |
|--------|------|-------|------|
|        |      |       |      |

\* BIG/SMALL BLUE/GREEN EYES

## Discribing character

What is he / she like? He is shy



She is angry



# Adjectives to describe character and personality



# Adjectives to describe character and personality



# Adjectives to describe character and personality



### What do they look like?

- Arnold is tall and well built. He has got green and short brown hair. He is in his 50`s.
- Danny de Vito is short and heavy. He is going bald and has got brown eyes. He is in his 50s.