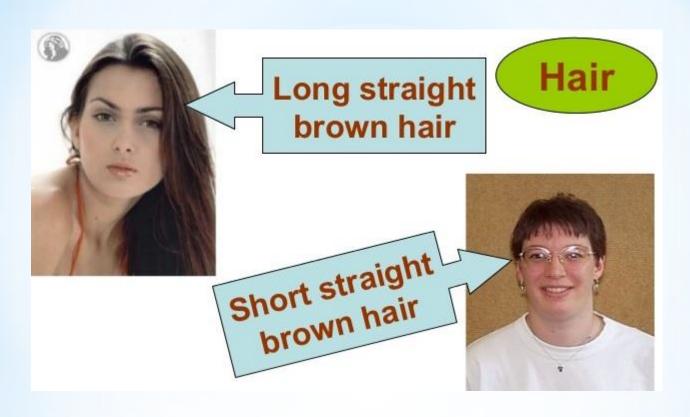

#### Hair

bald, straight, curly, spiky, wavy

My husband is tall and my nephew is short

E.g. My aunt is overweight.
My brother is well built.

My little brother has got brown eyes.

Medium length curly black hair

My mother has got short straight brown hair.