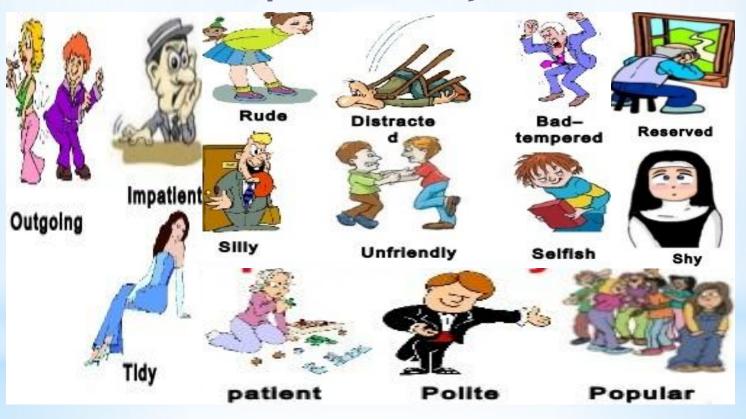

ht brown hair.

## Look at the following example



I`m medium height.

I have hazel eyes.

hazel=green+brown

I have medium length, straight, brown hair.

I wear glasses.

I'm slightly overweight.

I have a pale complexion.

### ARJECTIVE ORRER

### **ADJECTIVE**

| *LENGTH TYPE OF HAIR | COLOUR | NOU |
|----------------------|--------|-----|
|----------------------|--------|-----|

| *LONG | CURLY | BROWN | HAIR |
|-------|-------|-------|------|
|       |       |       |      |

| *SHORT | WAVY | BLOND | HAIR |
|--------|------|-------|------|
|        |      |       |      |

\* BIG/SMALL BLUE/GREEN EYES

## Discribing character

What is he / she like? He is shy



She is angry



# Adjectives to describe character and personality



# Adjectives to describe character and personality



# Adjectives to describe character and personality



### What do they look like?

- Arnold is tall and well built. He has got green and short brown hair. He is in his 50`s.
- Danny de Vito is short and heavy. He is going bald and has got brown eyes. He is in his 50s.